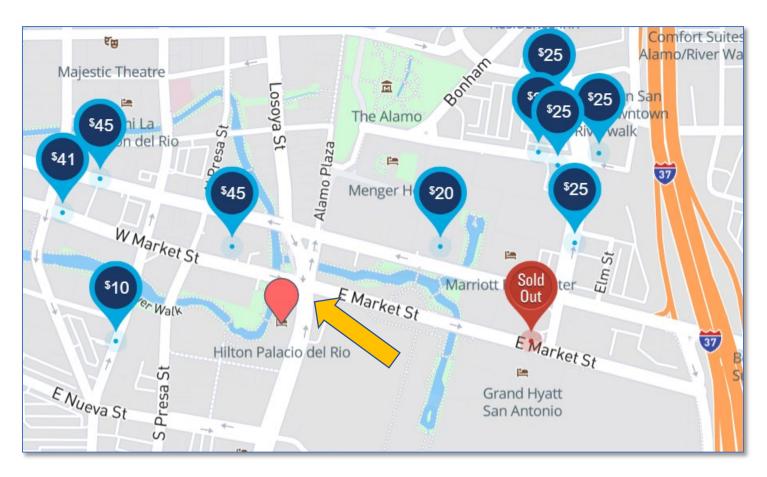

## PARKING GARAGES NEAR HILTON PALACIO DEL RIO RESEARCH VIA WWW.PARKWHIZ.COM

Additional recommendations from the Hilton Palacio del Rio

- Riverbend Garage Parking Hotel Parking Commerce and Presa
- Rivercenter Mall Parking Commerce and Bowie
- St. John Church Parking Nueva and Presa
- CPS Parking
   Presa and Lavillita

If you have a vehicle and will need parking, the Hilton Palacio del Rio does have Valet Parking only. Here is a list of other parking garages near our venue. It is your responsibility to research and find what best fits your needs. REEA is not responsible for your choice of parking, nor have we viewed or know any details about these locations listed above. These are simply recommendations we found on <a href="www.parkwhiz.com">www.parkwhiz.com</a> when entering "Parking Near Hilton Palacio del Rio, 200 S. Alamo Street, San Antonio, Texas"